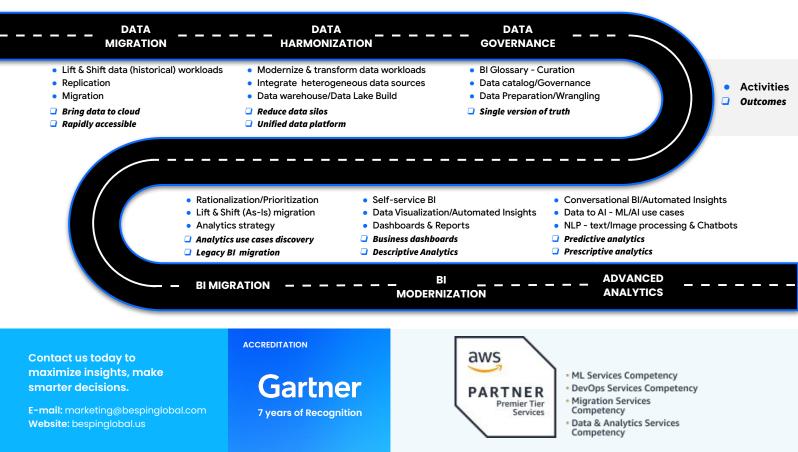

ata to AI Strategy
- BI Migration
- BI Modernization
- Marketing Analytics

#### AWS FOCUSED

- Lake Formation, EMR, Redshift, RDS
- Enablement | Migrate | Optimization
  Quicksight
- AWS Glue/Athena
  - Data Processing
  - Data Migration
  - Data Quality
  - Data Cleansing
  - Data Catalog
- AI/ML Bedrock, SageMaker, Comprehend, Kendra, Lex, Personalize, Polly, Rekognition, Textract, Translate, Transcribe

#### WHY BESPIN GLOBAL?

- Accelerated insights with pre-built solution frameworks
- Expert AWS cloud & data engineering talent
- Premier cloud partnership with AWS
- Established track record in building data analytics solutions
- Tailored data & analytics solutions
- Data services and cloud cost optimization through premier partnerships

# Data Analytics & AI/ML Modernization Journey